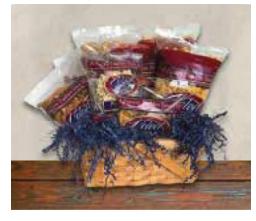

#### **GB Gift Basket**

Delicious assortment of your favorite snacks! Four large snack bags, 1 each of Buttered, Cheese, Carmel and Cinnamon, Tailgate Crunch, Sweet Cajun Heat snack mixes, Popcorn Ball and our delicious Peanut Brittle. Packaged in a cello bag with a bow.