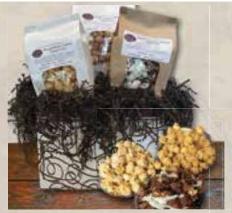

**GPS4 4-Way Sampler**Sample four of our favorite popcorn flavors, Buttered, Cheese, Carmel & Cinnamon, all packaged in a red scroll tin.

Digital full color lids with your image or logo. Silk screen printed cans and lids, or lithography printing also available. Call 913-236-7742 or 888-553-6708 to speak to a customer service representative for details.