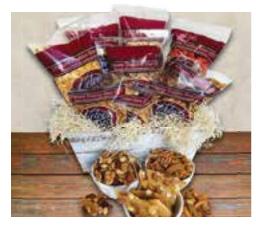

### Our hand made gourmet snacks and treats make any occasion special

**SB\*\*** Three bags each of our famous Buttered, Cheese, Carmel and Cinnamon Popcorn, all nestled in the gift box of your choice. You'll find we have something for every occasion. \$39.25 shipping included. Box designs may vary slightly.