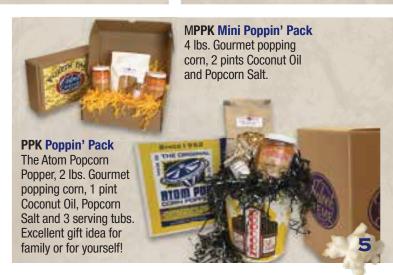

## An Assortment of Gift Items for Everyone on Your List

TOG Tower of Gold

Four gift tins filled with our 2 gallon 3-way (Buttered, Cheese and Carmel), 4-way snack mixes (Tailgate Crunch, Sweet Cajun Heat, Pretzels and Raisin/Cranberry Trail Mix), 3-way of nuts (Mixed, Dry Roasted Peanuts and Natural Almonds) and a tin of home made Peanut Brittle.

**GPS4 4-Way Sampler**Sample four of our favorite popcorn flavors, Buttered, Cheese, Carmel & Cinnamon, all packaged in a red scroll tin.

Digital full color lids with your image or logo. Silk screen printed cans and lids, or lithography printing also available. Call 913-236-7742 or 888-553-6708 to speak to a customer service representative for details.