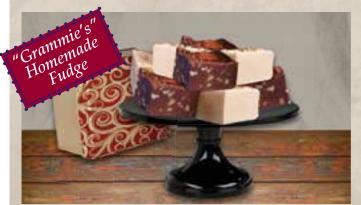

Our Peanut Brittle is still made

the old fashioned way, in small

batches and loaded with

peanuts. Can design may

**FDGGD Chocolate Pecan and Peanut Butter 2-Way** Our festive tin is packed with both chocolate pecan and creamy peanut butter fudge, Grammie's original recipe. **Seasonal Item.** 