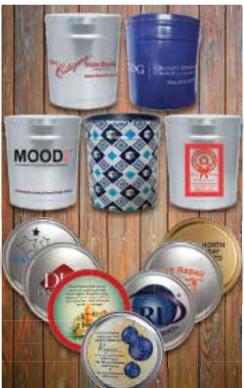

**GPS4 4-Way Sampler**Sample four of our favorite popcorn flavors, Buttered, Cheese, Carmel & Cinnamon, all packaged in a red scroll tin.

Digital full color lids with your image or logo. Silk screen printed cans and lids, or lithography printing also available. Call 913-236-7742 or 888-553-6708 to speak to a customer service representative for details.