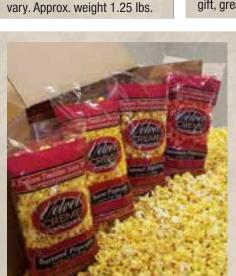

**2GRPC Spicy 2 Way**Filled with Chili Cheese and Habanero
Cheese Popcorn. Available in our
2 Gallon Popcorn design tin only.

Case of Snack Bags
A case of 24 single
flavor bags. Choose
from all Buttered,
all Cheese, all Carmel
or all Cinnamon.
Or try our mixed case
of Buttered, Cheese,
Carmel & Cinnamon,
6 bags of each. No
substitutions please.
See order form for
details.