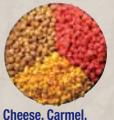

#### 3 WAY

**Buttered** #100 6½ gal. 31/4 gal. #10H #2G1 2 gal.

**Unsalted** #101 6½ gal. 31/4 gal. #U1H

**Buttered & Cheese** #120 6½ gal.

**Buttered**, Cheese, Carmel #123 6½ gal. #H3W 31/4 gal. #3W2 2 gal.