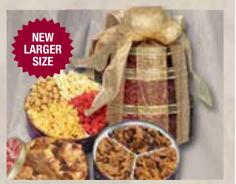

## An Assortment of Gift Items for Everyone on Your List

TOG Tower of Gold

Four gift tins filled with our 2 gallon 3-way (Buttered, Cheese and Carmel), 4-way snack mixes (Tailgate Crunch, Sweet Cajun Heat, Pretzels and Raisin/Cranberry Trail Mix), 3-way of nuts (Mixed, Dry Roasted Peanuts and Natural Almonds) and a tin of home made Peanut Brittle.