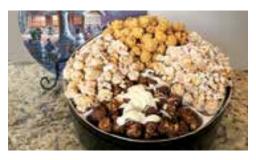

#### **SKAT Party Tub**

A large snack bag of Buttered, Cheese, Carmel and Cinnamon popcorn, Tailgate Crunch, Raisin/Cranberry Trail Mix, Sweet Cajun Heat, Homemade Peanut Brittle and our peanut butter flavored Sweet & Crunchy Mix, gift packaged in a wood grain tray.