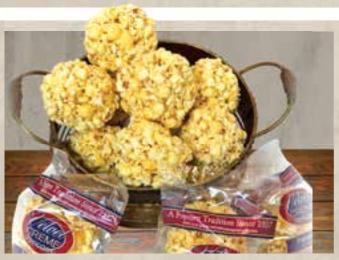

PL12 Popcorn Ball Lollipops Great for Birthdays and Holidays! Kids of all ages will enjoy our popcorn lollipops. One dozen individually wrapped pops, with candy sprinkles. Great stocking stuffers!

**PB Peanut Brittle** 