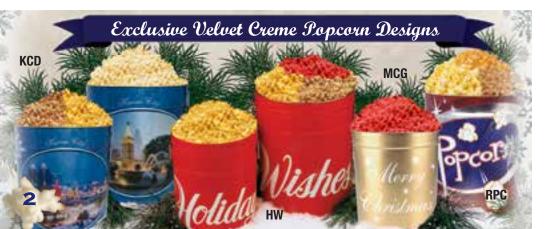

#### **Kansas City Design KCD**

Features Kansas City's very own Country Club Plaza lights during the holidays and the famous J.C. Nichol's Fountain in Summertime. 61/2 Gallon only

#### **Holiday Wishes HW** 31/4 and 61/2 Gallon

**Merry Christmas MCG** 31/4 Gallon

#### **Retro Popcorn Can RPC**

2 Gallon 31/4 Gallon 61/2 Gallon