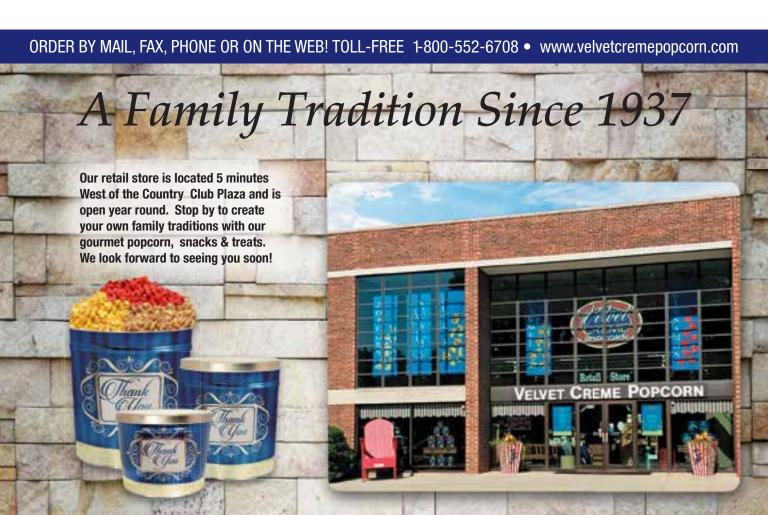

**5 ways to order Velvet Creme Popcorn** 

1-800-552-6708 or 1-888-551-6708

or local 913-236-7742. October - December

January - September Tuesday - Friday 9am-5:30,

2. Fax order to 1-888-236-9631

for details.

1. Call our Call Center 24 hours a day, 7 days a week

Monday - Saturday 9am-5:30pm, Closed Sunday

Saturday 10am-4 pm, Closed Sunday Hours are subject to change, please see website

Cinnamon #400 6½ gal. 31/4 gal. #40H #2G4 2 gal.

**Chili Cheese #B60** 2½ peck bag

**Cheese & Carmel** #230 6½ gal.

**All of our Decorative** Tins are proudly made in the USA!

5. Stop by our retail store at 4710 Belinder Ave., Westwood, KS 5 minutes West of the Country Club Plaza Follow us on Facebook