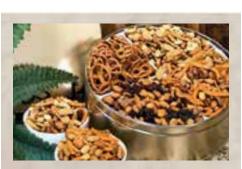

## An Assortment of Gift Items for Everyone on Your List

TOG Tower of Gold

Four gift tins filled with our 2 gallon 3-way (Buttered, Cheese and Carmel), 4-way snack mixes (Tailgate Crunch, Sweet Cajun Heat, Pretzels and Raisin/Cranberry Trail Mix), 3-way of nuts (Mixed, Dry Roasted Peanuts and Natural Almonds) and a tin of home made Peanut Brittle.