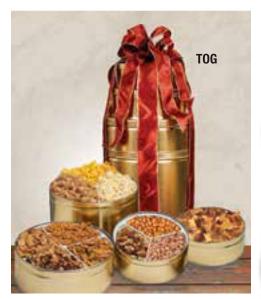

## An Assortment of Gift Items for Everyone on Your List

TOG Tower of Gold

Four gift tins filled with our 2 gallon 3-way (Buttered, Cheese and Carmel), 4-way snack mixes (Tailgate Crunch, Sweet Cajun Heat, Pretzels and Raisin/Cranberry Trail Mix), 3-way of nuts (Mixed, Dry Roasted Peanuts and Natural Almonds) and a tin of home made Peanut Brittle.