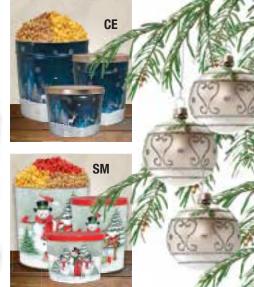

Crystal Evening CE
2, 3¼ and 6½ Gallon
Snowman SM
2, 3¼ and 6½ Gallon
Golden Swirls GS
2, 3¼ and 6½ Gallon
Warm Winter
Wishes WW
2, 3¼ and 6½ Gallon

Holiday Trees CT 2, 3¼ and 6½ Gallon Chocolate Delite CG3W 2 Gallon